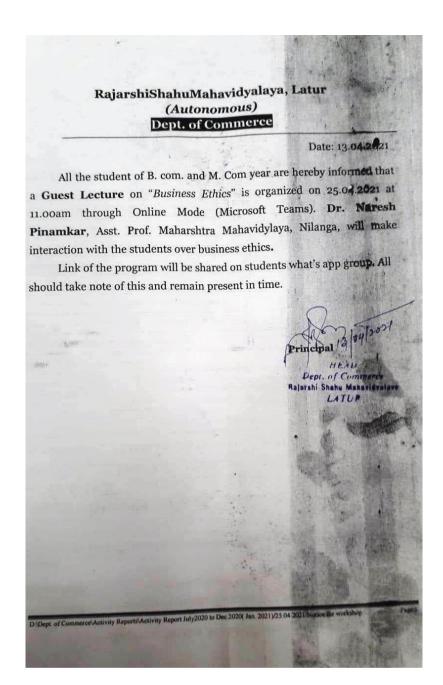

#### i. Title:

Guest Lecture on Business Ethics

#### ii. Introduction

Ethics is about determining value; it's deciding what's worth doing and what doesn't matter so much. Business ethics is the way we decide what kind of career to pursue, what choices we make on the job, which companies we want to work with, and what kind of economic world we want to live in and then leave behind for those coming after. There are no perfect answers to these questions, but there's a difference between thinking them through and winging it. *The Business Ethics Workshop* provides a framework for identifying, analyzing, and resolving ethical dilemmas encountered through working life. Thus, Department of Commerce has organized the Guest Lecture on Business Ethics on25<sup>th</sup> Apr. 2021, through Microsoft Teams online platform to introduce recent trends business ethics in India and at international level.