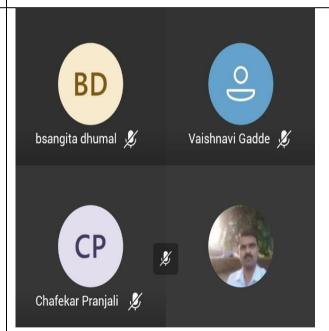

### C) Geotagged Photographs / Screenshot:

Dr A. J. Raju, Vice Principal delivering the concept note of the Guest lecture.

Dr. Pinamkar, Guest Speaker explaining the term Business Ethics.

Participants attended the Guest Lecture of Business Ethics